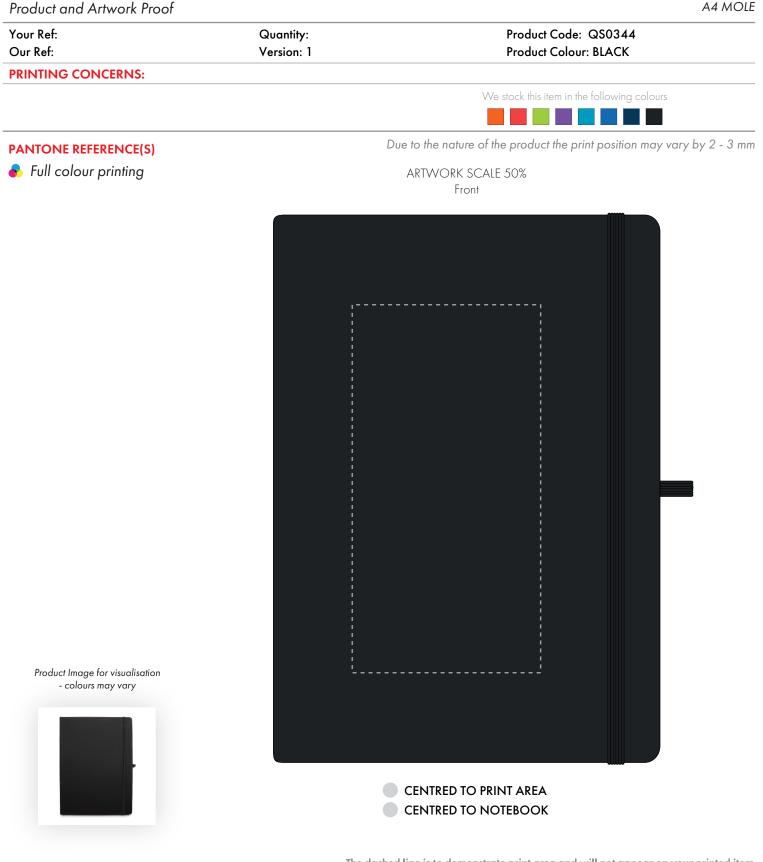

The dashed line is to demonstrate print area and will not appear on your printed item